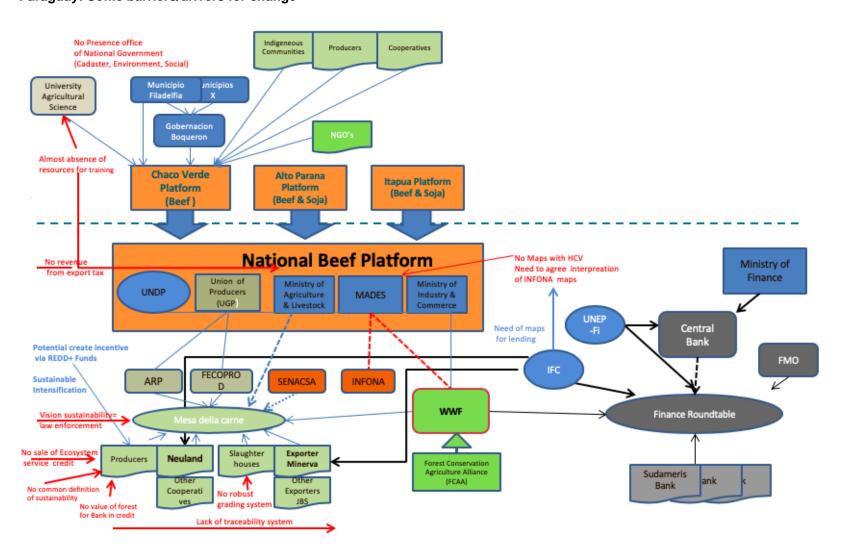

ape project mid-2020, whose Platform team is also coordinating the Platform work of the Chaco Verde Project, which partly share the cost, and they do not have the necessary budget at this stageto include them. The beef value chain up to the export is weak, without any strong traceability system, and with an archaic grading system.

These are some of the main issues that need to be resolved. The key ones have been mapped on the Figure "Paraguay: Some barriers/drivers for change" (see next page). Given this complexity, and the lack of integration of these activities, only a systems approach would help secure that the next 2 years of the project set the foundation for transformational change needed for a sustainable beef sector in Paraguay.



#### Paraguay: Some barriers/drivers for change