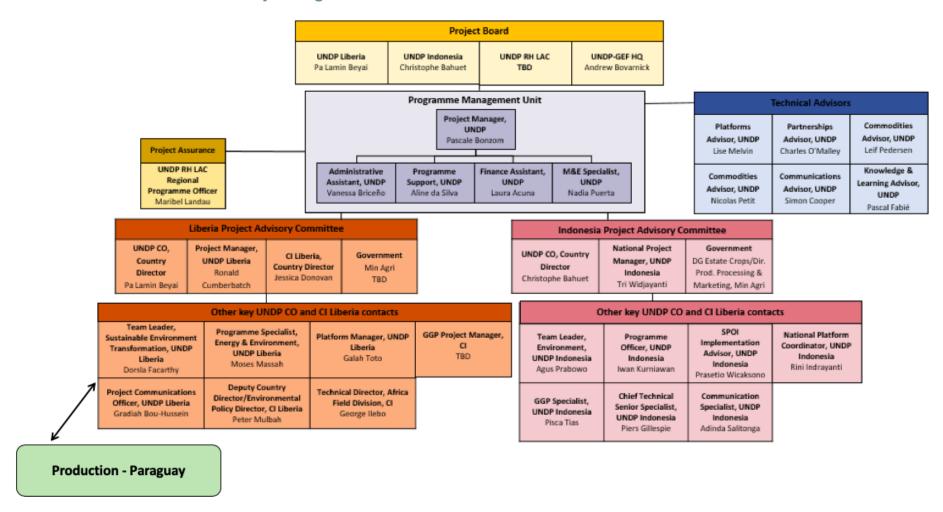

✓ The expected results are: 1 million hectares of high conservation value forest areas, in commodity producing landscapes, protected through zoning and legal instruments.

The project is implemented following UNDP's direct implementation modality (DIM) approach. United Nations Development Program Regional Hub for Latin America and the Caribbean (UNDP RH LAC) acts as the implementing partner with UNDP Country Offices Indonesia and Liberia having delegated authority for project delivery in Indonesia and Liberia respectively. In Paraguay, the Government of Paraguay had requested for the Project to have its own project document, which was signed by the Ministry of Environment (MADES). UNDP Paraguay is the implementing partner in Paraguay. In Indonesia, WWF is the Responsible Party for the work in Western Kalimantan in Sintang District, and Conservation International in South Tapanuli District in North Sumatra Province. In Liberia, UNDP has a Responsible Party Agreement in place with Conservation International for the work at the landscape level in the Sime Darby concession area. The overall project management structure is presented in Section 4.3.1. A list of the main stakeholders involved in the project is provided in Section 4.3.5.