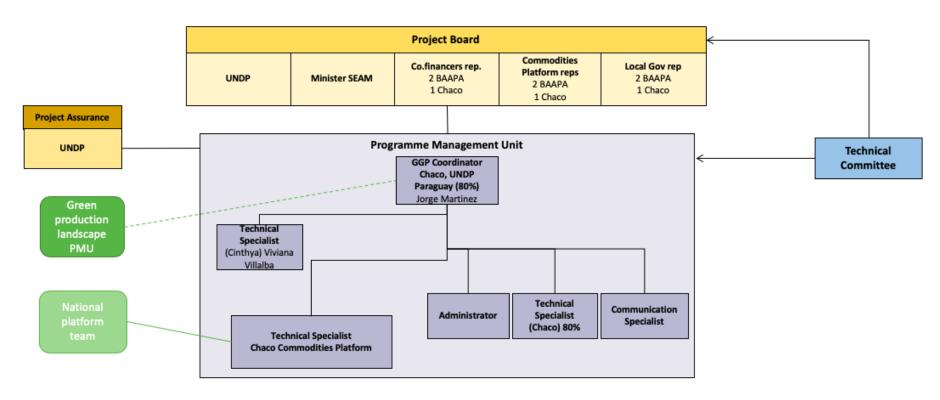

✓ The expected results are: 1 million hectares of high conservation value forest areas, in commodity producing landscapes, protected through zoning and legal instruments.

The project is implemented following UNDP's direct implementation modality (DIM) approach. United Nations Development Program Regional Hub for Latin America and the Caribbean (UNDP RH LAC) acts as the implementing partner with UNDP Country Offices Indonesia and Liberia having delegated authority for project delivery in Indonesia and Liberia respectively. In Paraguay, the Government of Paraguay had requested for the Project to have its own project document, which was signed by the Ministry of Environment (MADES). UNDP Paraguay is the implementing partner in Paraguay. In Indonesia, WWF is the Responsible Party for the work in Western Kalimantan in Sintang District, and Conservation International in South Tapanuli District in North Sumatra Province. In Liberia, UNDP has a Responsible Party Agreement in place with Conservation International for the work at the landscape level in the Sime Darby concession area. The overall project management structure is presented in Section 4.3.1. A list of the main stakeholders involved in the project is provided in Section 4.3.5.