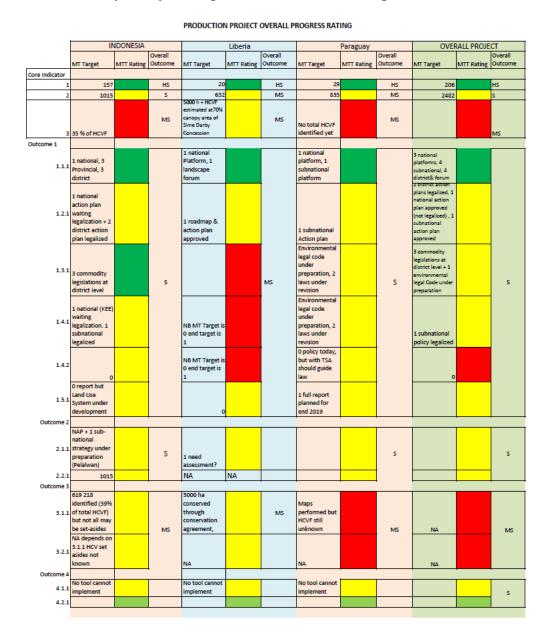

a, Annex 6.13 for Paraguay) as well as a global combined project result (6.10). The Table below provides an overview of the results detailed in each matrix as per the indicators set, with the contribution of the pilot countries. The assessment against the end -of-progress targets is rated via a colour system: green for end target achieved; yellow for an end target to be achieved; red for not on target to be achieved. The assessment for each indicator is based on the analysis of all the information available (e.g. results framework, PIR, project documents, interviews). A rating<sup>8</sup> is then

<sup>&</sup>lt;sup>8</sup> Rating scale uses the 6 point Progress Towards Results: HS, S,MS,MU,U,HU,



assigned for each outcome.

Table 1: Summary of Projects Progress towards outcomes rating



#### Component 1: Dialogue and public private partnerships; production policies and enforcement

#### 1.1) Dialogue and action planning

#### Strengths with project progress

The platform approach has been effective in all three countries for dialogue and to bring stakeholders together. The project has reached its target in terms of the number of platforms established and operational in Indonesia, Liberia and Paraguay. This is one the greatest achievement of the project, as



platforms lay the foundation for systemic change by building trust and relationship among participants. The safe space for dialogue created by the platform is a critical success factor for the overall program. It builds trust among government, producers, companies, civil society. It can also be instrumental to faci