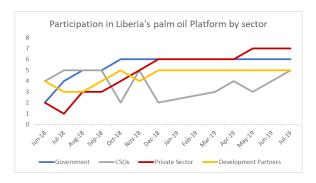

In addition, good capacity building has been provided by the global team to platform staff, especially in Liberia and Indonesia. In Liberia, capacity building of platform team and support with strengthening of the platform by the global team appears to explain the increased participation of the private sector in the new platform and the lower number of conflicts reported, compared to the previous form as a taskforce managed by NGOs. The transition in Liberia from high conflict to low conflict provides a good example for how multi-stakeholder dialogue can harm collaboration when not designed well versus when it is well designed as has been the case with the GGP project.

Figure 2: Increasing participation in Liberia's palm oil platform (especially the private sector (in red))