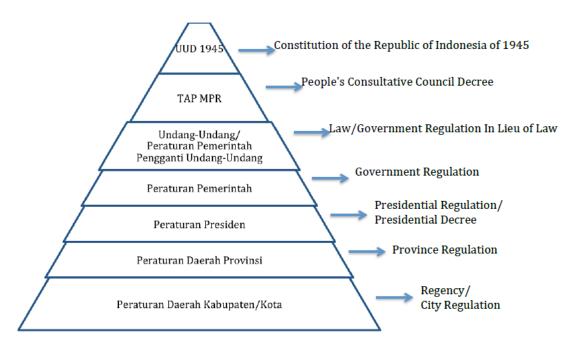

people. In 2017, there were three biggest sectors that absorbed labor, namely: the agricultural sector by 48.25 percent; followed by the trade, restaurant and hotel sectors by 15.99 percent; and the services sector by 18.58 percent. Pelalawan District is one of the biggest oil palm producers in Riau Province. The total of oil palm production in 2017 is 735,246.66 tons of FFB from 119,616.00 ha of land<sup>13</sup>.

### II. POLICIES AND PROGRAM RELATED WITH PALM OIL SECTOR under development

<sup>&</sup>lt;sup>11</sup> Statistic of Sintang 2018

<sup>&</sup>lt;sup>12</sup>Statistic of South Tapanuli 2018

<sup>&</sup>lt;sup>13</sup> Statistic of Pelalawan 2018



The graph below provides a schematic view of the legislation hierarchy in Indonesia to better understand the policy framework.



Source: Atiqah Anugrah, Conservation International, internal document



- In collaboration with the MoEF, UNDP facilitated the finalization of the Government Regulation on the Protection of Life Support System. The regulation was submitted to MoEF's legal bureau to be submitted as "priority regulation to be legalized in 2020."
- Essential Ecosystem Area (KEE) regulation now is still on process for legalization through Minister of Environment and Forestry (MoEF) Regulation. The draft of regulation has been finalized and has been submitted to the MoEF. The regulation had been reviewed and approved by all DGs of MoEF as well as Ministry of Law. The Minister EF has signed in October 2019 the body of the regulation and its annex 1 but missed the signature on annex 2. Hence, the legalization