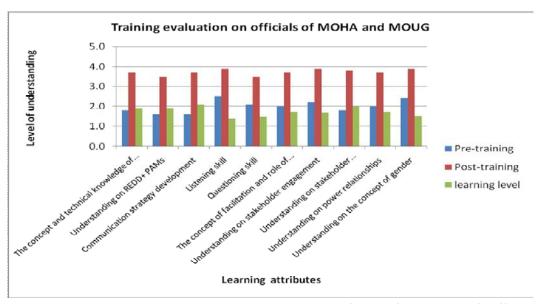

# 8.2 Officials of Ministry of Home Affairs - MOHA and Ministry of Office of the Union Government - MOUG

Based on the pre- and post-training assessment of 104 officials (male 97, female 7) from two departments namely; General Administration Department – GAD, Myanmar Police Force - MPF from three training locations of Nay Pyi Taw, Dawei and Monywa, it was observed that participants' understanding levels were under level – 2 except understanding level of listening skills and gender concept in the beginning of training. After the training, their understanding levels were increased over level - 3.5 or nearly level – 4. It is meant that the training contributed double (approximately) to the existing understanding level of training participants, as shown in Figure – 3.

Figure 3: Training contribution to the existing capacity of MOHA's and MOUG's officials