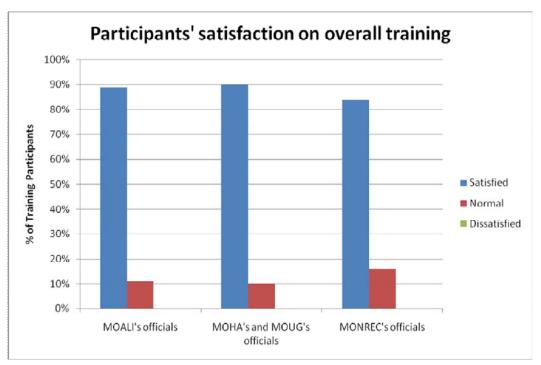

#### 8.4 Participants' satisfaction on the overall training program

Training participants were asked their satisfaction level against each learning topics and facilitation approach of each session. While about 90% of officials (training participants) from MOALI, MOHA and MOUG are satisfied upon the overall training program (content of session/ topics and facilitation approaches), about 85% of training participants from MONREC are satisfied. No one is dissatisfied, but about 10-15% was normal. Participants commented that the training period was not enough to understand very well and all training sessions/ contents were very relevant and would be useful for REDD+ implementation and current work as well.

Figure 5: Participants' satisfaction on the overall training program