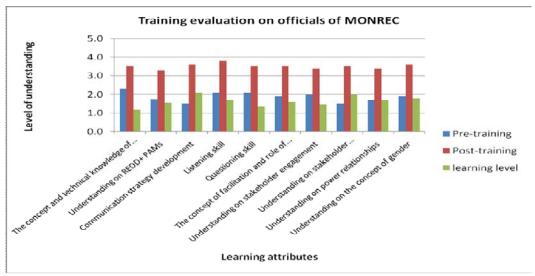

#### 8.3 Officials of Ministry of Natural Resources and Environmental Conservation - MONREC

83 officials (male 78, female 5) from Forest Department – FD, Myanma Timber Enterprise – MTE and Environmental Conservation Department – ECD from states/regions of Nay Pyi Taw, Yangon, Ayeyarewady, Rakhine, Tanintharyi, Kayin, Mon, Chin, Magway and Sagaing perceived that their levels of understanding on different topics to be delivered during the training period were under level – 2 except the understanding level of REDD+ concept, but their levels were increased to the level – 3.5 after the training period. Hence the contribution level of training was around level – 1.5. The detail information is described in the below Figure – 4.

Figure 4: Training contribution to the existing capacity of MONREC's officials