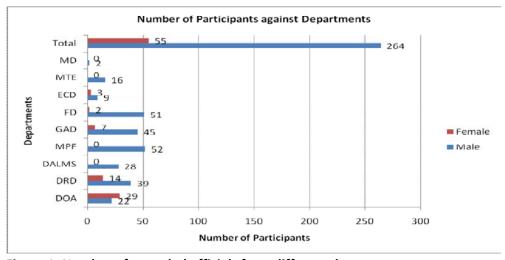

Note: The detail participants list is attached in Annex - 1

In each location of Nay Pyi Taw, Dawei and Monywa, three events were organized with the officials of different ministries so that a total of 9 events had been completed during this reporting period. Out of a total of 319 participants attended for 9 events, 264 (83%) are male and 55 (17%) are female participants. Among different departments, DOA is the highest female participants (57%), which is followed by DRD (26%) while no female participants in MPF and DALMS as usual. The detail is described in below Figure 1.

Figure 1: Number of attended officials from different departments