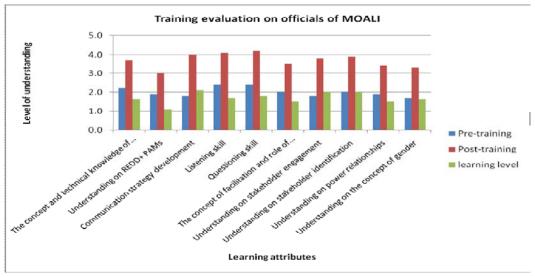

Pre- and Post-training evaluation was done by participants themselves through sincerely responding the prescribed questions attached in the annex - 3. Based on participants' self-assessment, the training's contribution to the existing capacity of participants is shown in Figure 2.

Figure 2: Training contribution to the existing capacity of MOALI's officials

Figure 2 showed that understanding level of training participants from MOALI was less than level - 2 against different learning attributes before the training and their understanding levels are increased up to level 3-4 after the training. Hence, the training could contribute double upon the existing capacity of training participants. No one said that their understanding level reached to the highest level - 5 after the training, because they need to practice and learn more to understand completely.